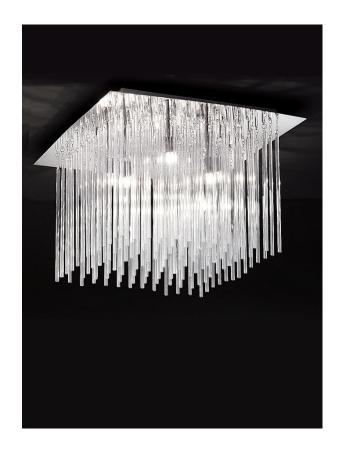

# Carillon 500mm Square 8lt Flush

### **Product Family**

Carillon

Smooth glass rods suspended from a chrome finish ceiling plate. LED G9 lamps should be used. Suitability for dimming will depend both on the lamp and switch used.

#### **Finish**

Chrome

### Arrangement

8 Light

## **Fixure Type**

Ceiling Flush