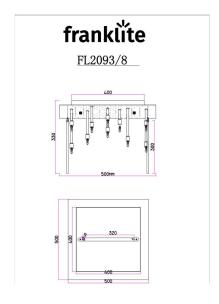

### **Line Drawing Image**

# **Product Specifications**

Insulation : Class 1 - single insulation,

earthed

Fire Restriction : No restriction

IP Rating : 20 Number of Lamps : 8 Lamp cap : **G**9 Lamp Code : L308 : 5 W Lamp Max Lumens : 2000 LED K : 3000 Height : 350mm Width : 500mm Length : 500mm Stock Weight : 10.10 kg Dimmable : Yes