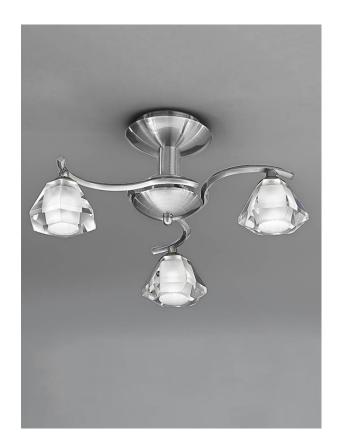

# **Twista 3lt Fitting**

## FL2294/3

## **Product Family**

Twista

In satin nickel finish with small crystal glasses which have a frosted inner. LED G9 lamps should be used. Suitability for dimming will depend both on the lamp and switch used.

#### **Finish**

Satin Nickel

## Arrangement

3 Light

## **Fixure Type**

Ceiling Flush

## **Product Specifications**

Insulation : Class 1 - single insulation,

earthed

Fire Restriction : No restriction

IP Rating : 20 Number of Lamps : 3 Lamp cap : **G**9 Lamp Code : L308 Lamp Max : 5 W Lumens : 750 LED K : 3000 Height : 190mm Stock Weight : 2.50 kg Diameter : 400 mm Dimmable : Yes