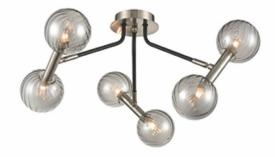

# FL2436-6

Product Family

Atmo

In black and satin nickel finish with smoked glass spheres which are adjustable on a knuckle joint. For use with LED G9 lamps.

#### Finish

Satin Nickel

# Arrangement

6 Light

# Fixure Type

**Ceiling Flush** 