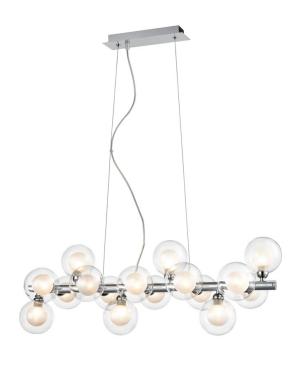

# **Bubble 16lt Fitting**

# **Product Family**

Bubble

In chrome finish with clear glass spheres (which have a smaller opal sphere inside) set around a central bar. Suitable for use with LED G9 lamps only. Suitability for dimming will depend on the lamp and switch used.

### **Finish**

Chrome

# Arrangement

16 Light

# **Fixure Type**

**Line Drawing Image** 

Pendant