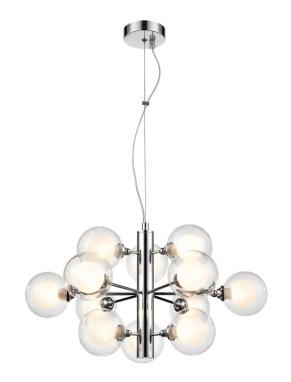

# **Bubble 12lt Fitting**

### **Product Family**

Bubble

In chrome finish with clear glass spheres which have a smaller opal inner glass spheres. Suitable for use with LED G9 lamps only. Suitability for dimming will depend on the lamp and switch used.

#### **Finish**

Chrome

# Arrangement

12 Light

## **Fixure Type**

Pendant