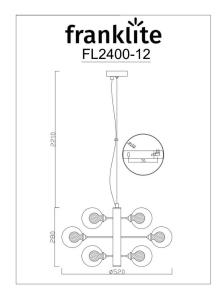

## **Line Drawing Image**

# **Product Specifications**

Insulation

insulation, no earth Fire Restriction : No restriction IP Rating : 20 Number of Lamps : 12 Lamp cap : **G**9 Lamp Code : L308 : 5 W Lamp Max Lumens : 3000 LED K : 3000 Diameter : 530 mm

: Class 2 - double

 Min Drop
 : 450 mm

 Max Drop
 : 2500 mm

 Dimmable
 : Yes