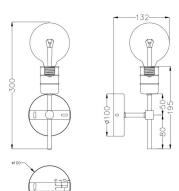

## Line Drawing Image

## **Product Specifications**

| Insulation       | : Class 1 - single insulation, earthed |
|------------------|----------------------------------------|
| Fire Restriction | : No restriction                       |
| IP Rating        | : 20                                   |
| Number of Lamps  | :1                                     |
| Lamp cap         | : E27                                  |
| Lamp Code        | : L310                                 |
| Lamp Max         | : 15 W                                 |
| Lumens           | : 320                                  |
| LED K            | : 2100                                 |
| Height           | : 315mm                                |
| Width            | : 100mm                                |
| Stock Weight     | : 0.30 kg                              |
| Dimmable         | : Yes                                  |
|                  |                                        |