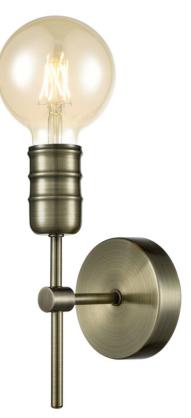

## Impact 1 light Wall Bracket

FL2407-1

Product Family Impact

In antique brass finish. Designed for use with exposed decorative filament LED lamps.

Finish

Antique Brass

Arrangement

1 Light

Fixure Type Wall Bracket