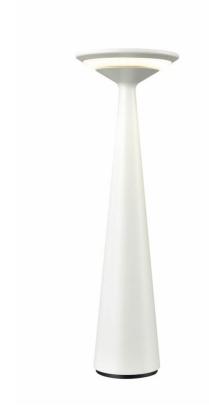

## Glo Exterior USB charged Table Lamp EXT6640

Finished in white with an integral LED and a touch on/off/dimmer switch. Chargeable via USB cable which is supplied. Rated IP54. Some of our printed catalogues state this requires a 15W E27 lamp which is incorrect as the lightsource is integral.

## **Fixure Type**

Table Lamp

Insulation : Class 3 - SELV, no earth

Fire Restriction : No restriction

IP Rating : 54 Number of Lamps : 1 Lamp cap : LED Lamp Max : 2 W : 170 Lumens LED K : 3000 Height : 290mm Stock Weight : 1.10 kg Diameter : 125 mm Dimmable : Yes **Driver Included** : Yes